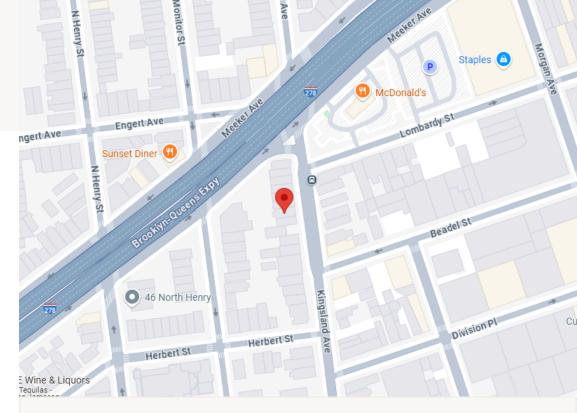

# 139 Kingsland Avenue, Brooklyn, NY 11222

| ■ Block & Lot:         | 02829-0022       |
|------------------------|------------------|
| Neighborhood:          | Greenpoint       |
| Cross Streets:         | Meeker & Herbert |
| ■ Building Dimensions: | 24.5 x 49 ft     |
| Lot Dimensions:        | 24.5 x 82 ft     |
| Units:                 | 4                |
| Existing sqft:         | 2,401            |
| Buildable sqft:        | 4,018            |
| Zoning:                | R6B              |