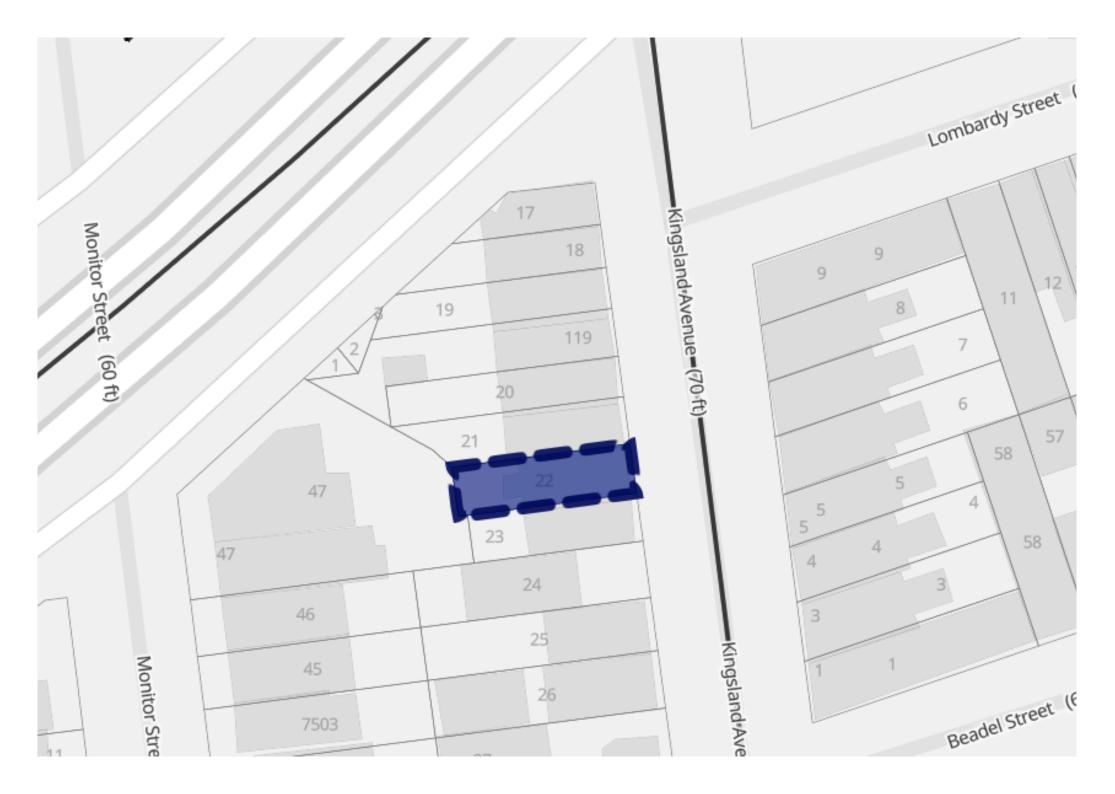

| ■ Block & Lot:         | 02829-0022       |
|------------------------|------------------|
| Neighborhood:          | Greenpoint       |
| Cross Streets:         | Meeker & Herbert |
| ■ Building Dimensions: | 24.5 x 49 ft     |
| Lot Dimensions:        | 24.5 x 82 ft     |
| Units:                 | 4                |
| Existing sqft:         | 2,401            |
| Buildable sqft:        | 4,018            |
| Zoning:                | R6B              |